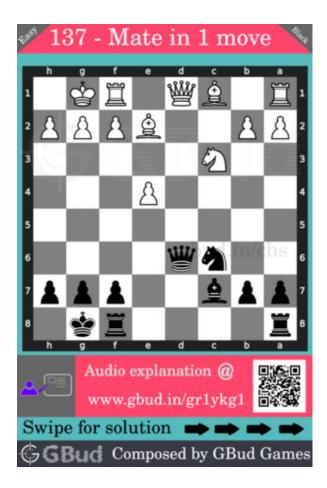

# Easy Chess puzzle # 0137 - Mate in 1 move

Solve this easy chess puzzle and improve your chess games through improvement of your chess strategies and chess tactics.

Puzzle No: 0137

Difficulty level: Easy

Description: Mate in 1 move

Next Move: Black

Player level: Beginner

Short URL for puzzle: https://gbud.in/gr1ykg1