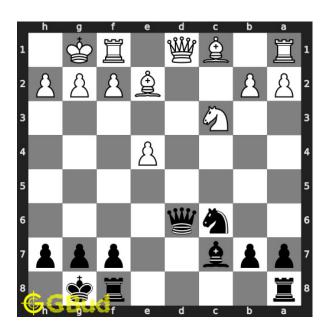

#### Easy chess puzzle 0137

Figure 1: Solve this easy chess puzzle 0137. Mate in 1 move @ https://gbud.in/gr1ykg1

Figure 2: Solve this chess puzzle online with solution @ https://gbud.in/gr1ykg1

Dont forget to check out chess puzzles, easy chess puzzles, medium chess puzzles, hard chess puzzles and chess puzzles collections.

#### Solution 1

**Initial board position** This is the initial board position of easy chess puzzle 0137.

Figure 3: Initial board position of easy chess puzzle 0137

Move 1 Move by black

Figure 4: Qxh2#

your queen from the battery formation captures opponent's pawn and checkmate. opponent's king is blocked by friendly pieces. this is how you can mate in 1 move.