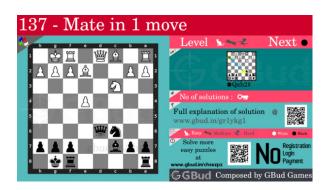

#### Solution 1

**Initial board position** This is the initial board position of easy chess puzzle 0137.

Figure 3: Initial board position of easy chess puzzle 0137

Move 1 Move by black

Figure 4: Qxh2#

your queen from the battery formation captures opponent's pawn and checkmate. opponent's king is blocked by friendly pieces. this is how you can mate in 1 move.