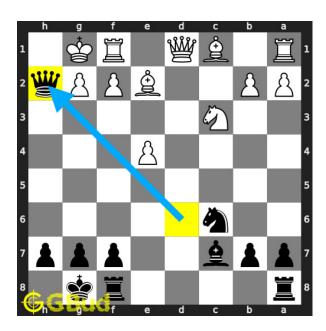

#### Solution 1

**Initial board position** This is the initial board position of easy chess puzzle 0137.

Figure 3: Initial board position of easy chess puzzle 0137

Move 1 Move by black

Figure 4: Qxh2#

your queen from the battery formation captures opponent's pawn and checkmate. opponent's king is blocked by friendly pieces. this is how you can mate in 1 move.

#### Explanation for the moves

- 1. Qxh2# Your queen from the battery formation captures opponent's pawn and checkmate. Opponent's king is blocked by friendly pieces. This is how you can mate in 1 move.
- 2. For right move Good. you used the battery formation effectively. Good job
- 3. For wrong move You should have used the battery of queen and bishop. Do not stop trying