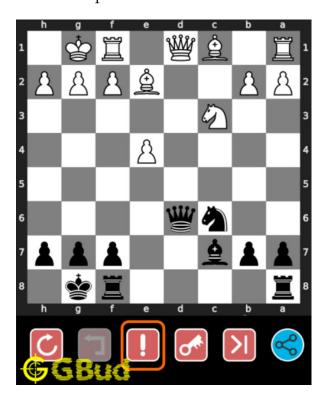

# How to get help for moves in the easy chess puzzle 0137

To get help or the possible next moves in the puzzle, , follow the steps given below

- 1. Go to the puzzle page
- 2. Click the help button (exclamation mark as shown below) to get help or suggestion on next possible move

Figure 10: Click the help button to get help on next move @ https://gbud. in/gr1ykg1

Figure 11: Solve more easy puzzles @ https://gbud.in/chsezpz

Figure 12: Solve other puzzles @ https://gbud.in/chsgppz