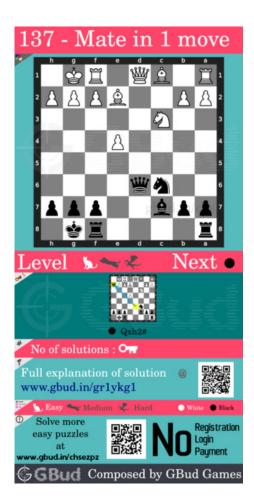

#### Easy chess puzzle 0137

Figure 1: Solve this easy chess puzzle 0137. Mate in 1 move @ https://gbud.in/gr1ykg1

Figure 2: Solve this chess puzzle online with solution @ https://gbud.in/gr1ykg1

Dont forget to check out chess puzzles, easy chess puzzles, medium chess puzzles, hard chess puzzles and chess puzzles collections.