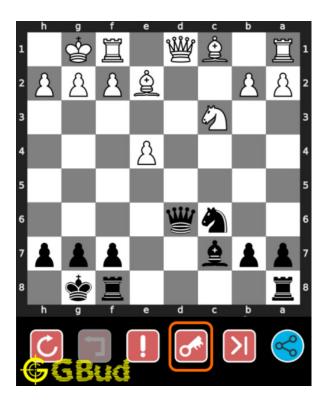

#### Solution 1

**Initial board position** This is the initial board position of easy chess puzzle 0137.

Figure 3: Initial board position of easy chess puzzle 0137

Move 1 Move by black

Figure 4: Qxh2#

your queen from the battery formation captures opponent's pawn and checkmate. opponent's king is blocked by friendly pieces. this is how you can mate in 1 move.

#### Explanation for the moves

- 1. Qxh2# Your queen from the battery formation captures opponent's pawn and checkmate. Opponent's king is blocked by friendly pieces. This is how you can mate in 1 move.
- 2. For right move Good. you used the battery formation effectively. Good job
- 3. For wrong move You should have used the battery of queen and bishop. Do not stop trying